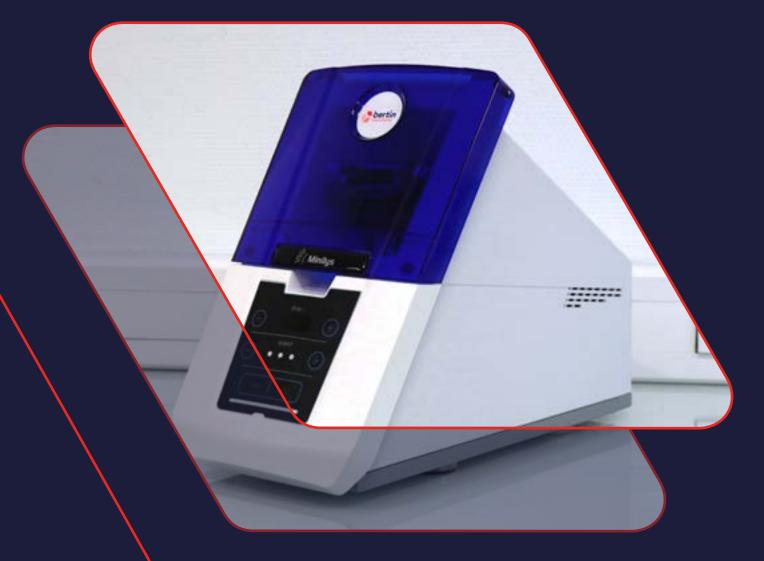

### **MINILYS®**

## FLEXIBLE, EFFICIENT AND EASY-TO-USE TISSUE HOMOGENIZER

Minilys® is a compact and flexible tissue homogenizer that fulfills sample preparation needs in the laboratory.

The Minilys® offers an optimal mix between efficiency and flexibility. It is especially designed to offer the optimal efficiency of grinding, lysing and homogenization in order to get access to DNA/RNA, proteins and small molecules.

Minilys<sup>®</sup> is capable of handling 3 tubes of 2mL/0.5mL or 1 tube of 7mL for any type of sample processing.

Its user-friendly locking system makes the Minilys® the best choice for any research laboratory.

#### **EFFICIENT & RAPID**

offers the same bead-beating Minilys<sup>®</sup> technology and extremely high quality as the Precellys® 24 Touch and the Precellys Evolution. It is the only small homogenizer that disrupts samples using 3D motion.

#### SAFE & EASY-HANDLING

Minilys<sup>®</sup> ensures easy-handling and operations. Its innovative cut-out system automatically stops the operation if the lid is not firmly closed or is opened while running, thus providing additional safety guarantees for users.