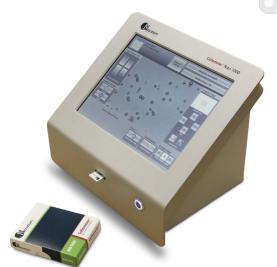

## Cellometer® Auto 1000

Cell Counter

## Accurate Cellometer Cell Counting ... Now Even Faster and Easier

- Improve counting of live/dead cells, individual cells within clusters, and irregular-shaped cells: Proprietary Cellometer software
- Spend less time counting and more time on research: Concentration and viability in <10 seconds!
- Easily count cells in the hood: Stand-alone system with a large, user-friendly touch screen
- View, print, and save counted cell images, data reports, and cell size histograms:
   Connect to a network or use a USB drive