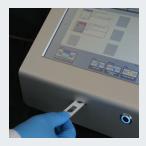

## Simple, Automated Cell Counting Improve Speed, Accuracy, and Consistency

Load 20 µl of Sample

Insert Counting
Chamber

Select Assay & Click Count

Tutoriel Utilisation Cellometer<sup>®</sup> Auto 1000