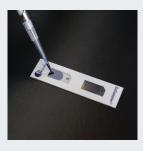

## Simple, Automated Cell Counting Improve Speed, Accuracy, and Consistency

Load 20 µl of Sample

Insert Counting
Chamber

Select Assay & Click Count

Tutoriel Utilisation Cellometer<sup>®</sup> Auto 1000