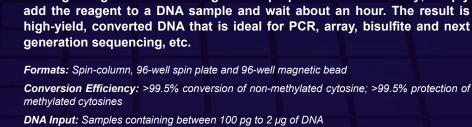

## The Fastest Method for Complete Bisulfite Conversion of DNA

Ready-to-use conversion reagent is added directly to DNA prior to methylation analysis

High-yield, converted DNA is ideal for PCR, MSP, array, bisulfite & Next-Gen sequencing

### Convert

Desulfonate

Spin Wash Elute

**Converted DNA** Ready for PCR, array, bisulfite and Next-Gen sequencing, etc

## Nous contacter

Zymo Research, the most cited bisulfite technology provider, introduces its new EZ DNA Methylation-Lightning<sup>™</sup> line of kits. These kits feature rapid and reliable bisulfite treatment and conversion of DNA for methylation analysis. Key to the fast work flows is the ready-touse Lightning Conversion Reagent. No preparation is necessary; simply