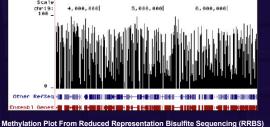

## The Fastest Method for Complete Bisulfite Conversion of DNA

Ready-to-use conversion reagent is added directly to DNA prior to methylation analysis

High-yield, converted DNA is ideal for PCR, MSP, array, bisulfite & Next-Gen sequencing