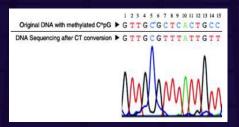

DNA Sequencing Results Following Bisulfite Treatment

ZYMO RESEARCH The Beauty of Science is to Make Things Simple