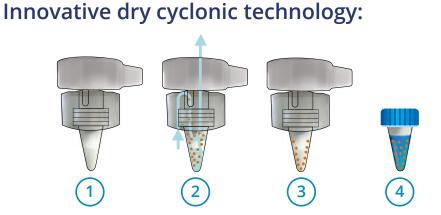

FLOW

Research & Development

Technical

features

- 1. The cone is placed on the device and locked
- 2. Aspirated air runs into the cone
- 3. Particles contained in the air are retained on the cone wall
- 4. Collected particles are recovered by adding liquid in the cone