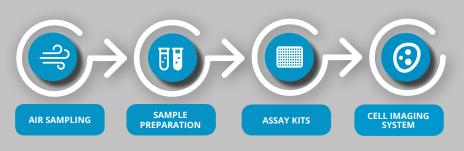

#### Portable dry air sampler

The Coriolis Compact<sup>®</sup> is a dry cyclonic collector intended for air monitoring. Light and compact, it can be easily transported and positioned on strategic places for indoor and outdoor sampling. Its innovative dry cyclonic technology aspirates the particles with an airflow of 50L/m and makes them travel through the collection cone where they are retained. The collected particles or microorganisms can then be recovered by rinsing consumable with appropriate buffer solution, so the sample is compatible with multiple downstream analysis (NGS, qPCR, Culture).

FLOW

Research & Development

Technical

features

- 1. The cone is placed on the device and locked
- 2. Aspirated air runs into the cone
- 3. Particles contained in the air are retained on the cone wall
- 4. Collected particles are recovered by adding liquid in the cone