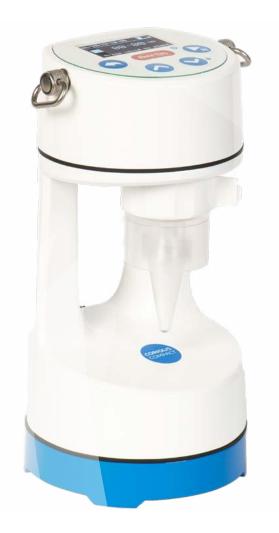

#### Portable dry air sampler

The Coriolis Compact<sup>®</sup> is a dry cyclonic collector intended for air monitoring. Light and compact, it can be easily transported and positioned on strategic places for indoor and outdoor sampling. Its innovative dry cyclonic technology aspirates the particles with an airflow of 50L/m and makes them travel through the collection cone where they are retained. The collected particles or microorganisms can then be recovered by rinsing consumable with appropriate buffer solution, so the sample is compatible with multiple downstream analysis (NGS, qPCR, Culture).

## **Applications:**

Pollution & Environment

Food / Pharma / Veterinary / Industry

Biomedical & Health Research

DIMENSIONS 255x135x130 mm

+5°C to +45°C

**TEMPERATURE RANGE** 

From 500 nm to 10 µm

bacteria, viruses, molds...

8 hours in operation

TECHNOLOGY Dry collection

AUTONOMY ON BATTERY

with a humidity range of 10% to 90%

SIZE OF PARTICLES COLLECTED

**TYPE OF PARTICLES COLLECTED** 

WEIGHT 1,2 kg